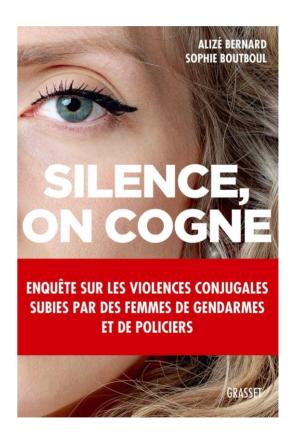

### Violence against women

Alice Godart testimony illustrated by Projet Crocodiles