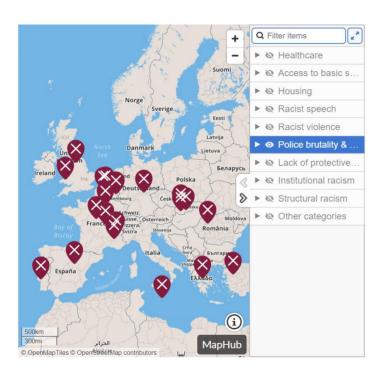

### Violent incidents during the pandemic

European Network Against Racism (ENAR) / Adil